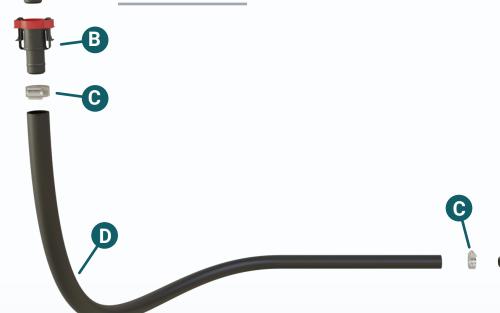

| ITEM | DESCRIPTION                     | QTY |
|------|---------------------------------|-----|
| Α    | Thru-hull, 3/4" elbow           | 1   |
| В    | Qwik-Lok socket, straight, 3/4" | 2   |
| С    | Clamp                           | 2   |
| D    | 6' of Hose, 3/4"                | 1   |