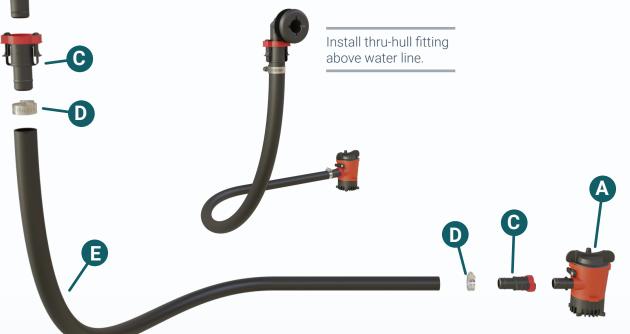

## 3/4" BILGE BUNDLE WITH PUMP

3/4" Qwik-Lok™, MB-003

Flow-Rite's 3/4" Bilge Bundle features a 1000 GPH pump for removing water from your bilge area. This comprehensive bundle takes the guesswork out of water removal and provides worry-free operation.

## **INSTALLATION TIPS:**

- · Locate bilge pump in the lowest possible location of the bilge area.
- Install thru-hull fitting above water line.
- Secure all fittings. Marine sealant may be used with thruhull fitting.
- Once assembled, slide Qwik-Lok locking ring forward, into the locked position.
- Cut hose to desired length.

| ITEM | DESCRIPTION                     | QTY |
|------|---------------------------------|-----|
| Α    | Bilge pump, Johnson, 1000 GPH   | 1   |
| В    | Thru-hull, 3/4" elbow           | 1   |
| С    | Qwik-Lok socket, straight, 3/4" | 2   |
| D    | Hose Clamp                      | 2   |
| Е    | 6' of Hose, 3/4"                | 1   |