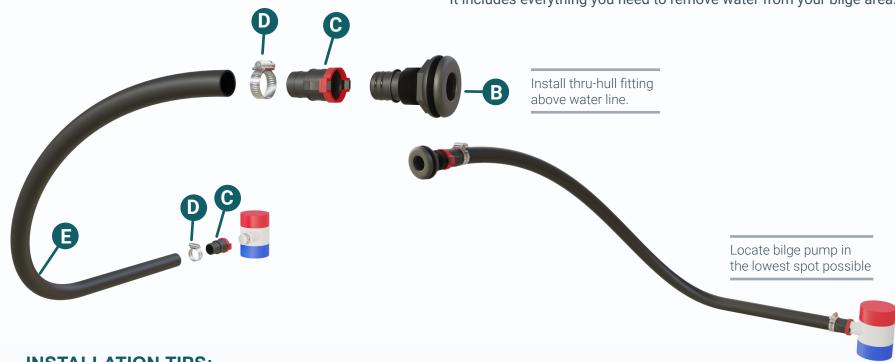

## 1-1/8" BILGE BUNDLE WITH PUMP

1-1/8" Qwik-Lok™, MB-005

Quickly install this Bilge bundle which comes with a handy 1000 GPH pump. It includes everything you need to remove water from your bilge area.

## **INSTALLATION TIPS:**

- Locate bilge pump in the lowest possible location of the bilge area.
- Install thru-hull fitting above water line.
- Secure all fittings. Marine sealant may be used with thruhull fitting.
- Once assembled, slide Qwik-Lok locking ring forward, into the locked position.
- Cut hose to desired length.

| ITEM | DESCRIPTION                       | QTY |
|------|-----------------------------------|-----|
| Α    | Bilge pump, Rule, 1000 GPH        | 1   |
| В    | Thru-hull, straight, 1-1/8"       | 1   |
| С    | Qwik-Lok socket, straight, 1-1/8" | 2   |
| D    | Hose Clamp                        | 2   |
| Е    | 6' of Hose, 1-1/8"                | 1   |