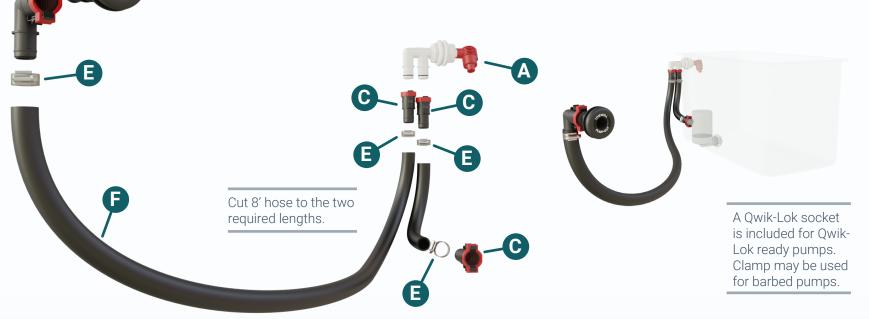

## **INSTALLATION TIPS:**

flowrite

- Pump-out aerator must be used with a recirculating pump or system.
- Thru-hull may be mounted above water line and may be used for filling tournament bags.
- Secure all fittings. Marine sealant may be used with thruhull and aerator fittings.
- Once assembled, slide Qwik-Lok locking ring forward, into the locked position.
- Cut hose to desired lengths.

| ITEM | DESCRIPTION                     | QTY |
|------|---------------------------------|-----|
| Α    | Pump-out aerator                | 1   |
| В    | Pump-out thru-hull              | 1   |
| С    | Qwik-Lok socket, 3/4", straight | 3   |
| D    | Qwik-Lok socket, 3/4", elbow    | 1   |
| E    | Hose Clamp                      | 4   |
| F    | 3/4" Hose, 8 feet               | 1   |