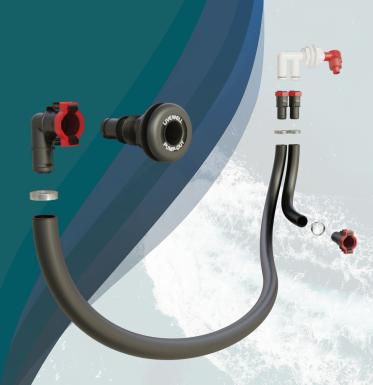

## What is Qwik-Lok?

Qwik-Lok™ is a quick connect/ disconnect marine plumbing system that can provide increased productivity and greater value while simultaneously reducing costs. Qwik-Lok is manufactured using high-quality materials and is made in the USA for worry-free peace of mind.

At the heart of every Qwik-Lok system is the innovative Qwik-Lok socket that fits industry standard marine hose in popular 3/4", 1-1/8", and 1-1/2" sizes. Qwik-Lok's numerous benefits make it much more than just a quick plug-and-play plumbing system.