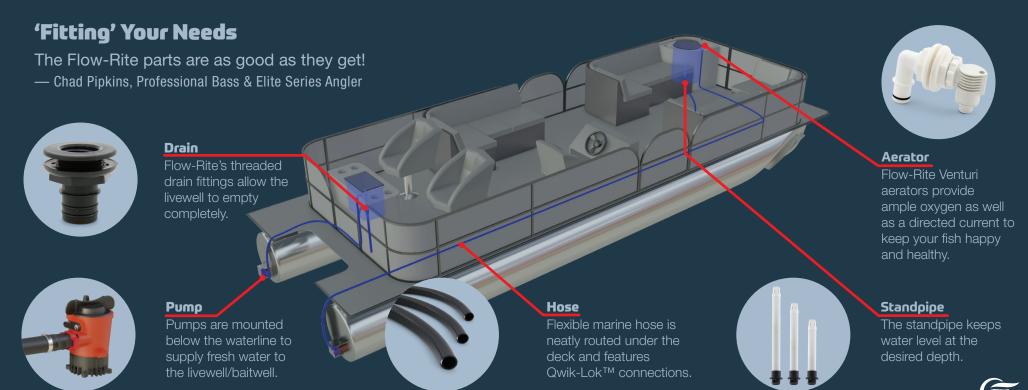

## We Fit Your Lifestyle

Flow-Rite marine products are perfectly suited for your recreational pontoon boats. Our comprehensive suite of high performance products is ideal for both livewell/baitwell applications as well as internal grey water plumbing needs. Flow-Rite livewell/baitwell plumbing solutions feature steady aeration so you can fish knowing your bait and your catch will be kept safe and healthy allowing you to fish and play throughout the day.

From our on-board drains to your plumbing systems, we designed products to meet your grey water plumbing needs for built-in sinks and bars. Trust Flow-Rite's premium parts, such as our patented Qwik-Lok<sup>TM</sup> system, to keep your pontoon boat's plumbing systems flowing smoothly.