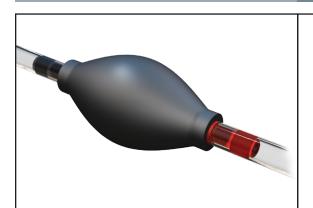

Patented shut-off valves replace vent caps.

Acid-resistent tubing connects the valves.

A water supply is connected using a quick coupler to fill batteries.

The patented flow indicator signals