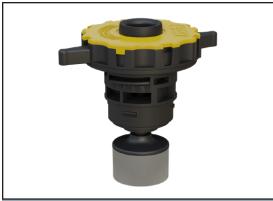

## Single-Point Battery Watering System

Your battery maintenance is faster, safer, and more reliable with Flow-Rite's single-point watering system! Pro-Fill is an engineered system with automatic shut-off valves and interconnecting tubing. Simply replace the existing vent caps with your new valves, then add the quick coupler. Once connected to a water supply, the water flows until each battery cell independently reaches the correct electrolyte level.

Patented shut-off valves replace vent caps.

Acid-resistent tubing connects the valves.

A water supply is connected using a quick coupler to fill batteries.

The patented flow indicator signals