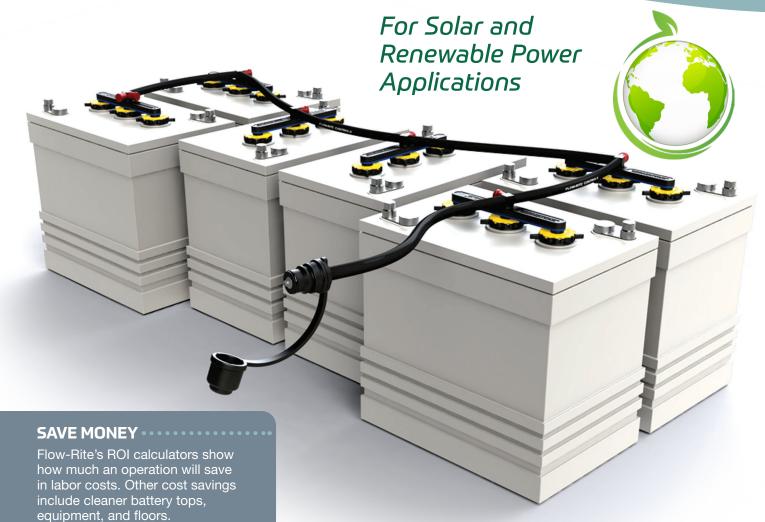

## Single-Point Battery Watering System

Your battery maintenance is faster, safer, and more reliable with Flow-Rite's single-point watering system! Pro-Fill is an engineered system with automatic shut-off valves and interconnecting tubing. Simply replace the existing vent caps with your new valves, then add the quick coupler. Once connected to a water supply, the water flows until each battery cell independently reaches the correct electrolyte level.

Patented shut-off valves replace vent caps.

Acid-resistent tubing connects the valves.

A water supply is connected using a quick coupler to fill batteries.

The patented flow indicator signals

## **FEATURES**

- Patented three-port 360° swivel tees
- Acid-resistant tubing
- Wide pressure range
- Many water supply options
- Winged caps for easy installation
- 5 year warranty

960 74th Street SW Byron Center, MI 49315 616.583.1700 flow-rite.com