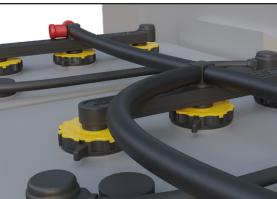

## 

Snap-on / snap-off water supply connections and fast filling allow for you to fill each battery in less than one minute.

## 

Fill batteries without opening vent ports. Avoid battery acid burns, ruined clothing, and noxious fumes.

Patented shut-off valves replace vent caps.

Acid-resistent tubing connects the valves.

A water supply is connected using a quick coupler to fill batteries.

The patented flow indicator signals