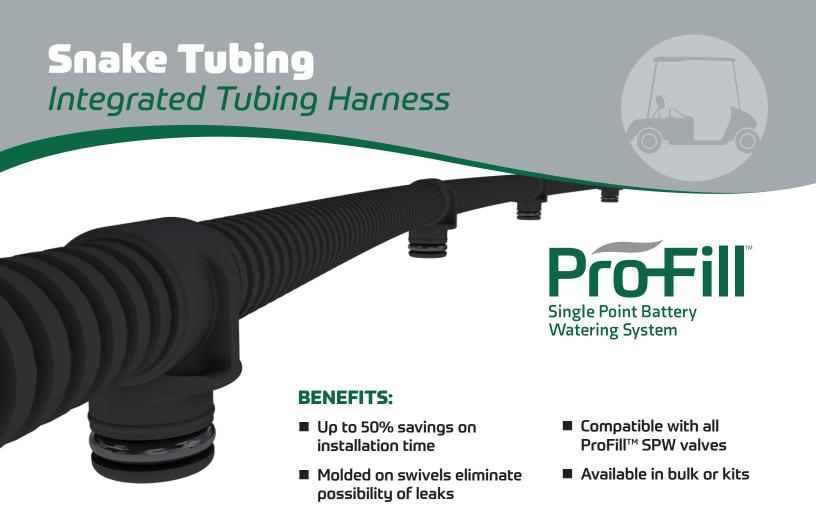

# Fast Installation. Easy to Order. Rugged Construction.

### Fastest installation process compared to competitive products

- Installs in just 2 easy steps (shown below)
- Reduces installation time and costs up to 50%
- Eliminates the need to cut valve to valve tubing segments
- Easily snaps together in segments

### Easy to Order

- Available in bulk or kits
- Molded snake segments allow for more versatility and fewer part numbers
- Works with all existing ProFill SPW valves and water supplies

#### **Built to Last Construction**

- Tubing material made to not break down when exposed to acidic battery environments
- Durable and impact resistant

Custom Layouts Available