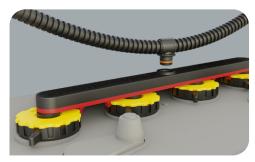

### Fastest installation process compared to competitive products

- Installs in just 2 easy steps (shown below)
- Reduces installation time and costs up to 50%
- Eliminates the need to cut valve to valve tubing segments
- Easily snaps together in segments

## Quick & Easy Installation

Install the valves

Snap in the snake segments

616.583.1700