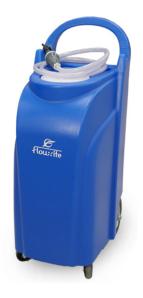

# PORTABLE WATERING CART

#### **Benefits**:

- Ergonomic, upright design eliminates a user bending down
- Dedicated hose wrap notches
- Easy access spray bottle holders
- AC/DC powered

| Portable watering cart          | BA-MS-115 |
|---------------------------------|-----------|
| Rough Terrain watering cart     | BA-MS-116 |
| Rough Terrain<br>Conversion Kit | BA-MS-117 |