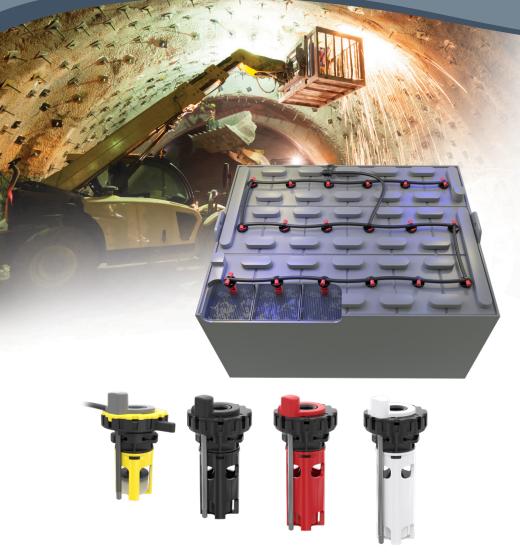

# Battery Care for Mining Trucks & Carts Single Point Watering System

Maintaining the proper water level in your battery will keep it running efficiently and at a power level to meet the needs of the rigorous mining industry. Flow-Rite's battery system consists of automatic shut-off valves, interconnected with tubing, that replace the existing vent caps. For increased safety, built-in flame arrestors are included to reduce the likelihood of an event going from battery cell to cell.

A quick coupling allows the system to be connected to a water supply, such as Flow's Rite's Portable Watering Cart. Once connected, water flows into each cell until it reaches the correct level. A flow indicator built into the water supply tells the operator when filling has been completed.

# **BENEFITS:**

- Quick installation
- Internal flame arrestor for improved safety
- Easy and efficient single point watering including those hard to reach cells
- Automatic shut-off valves ensures the cells are filled to the correct level, every time
- Saves time/money
- Proper care ensure batteries run efficiently
- Simple and safe battery watering without having to remove vent caps or worry about acid burns, ruined clothing, or noxious fumes