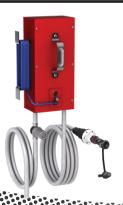

### PORTABLE WATER SUPPLY

#### Benefits:

- Convenient water supply to mount on a wall
- Automatically shuts off when filling stops

| Portable water supply,<br>120 V AC powered | BA-MS-606 |
|--------------------------------------------|-----------|
| Portable water supply, DC powered          | BA-MS-612 |