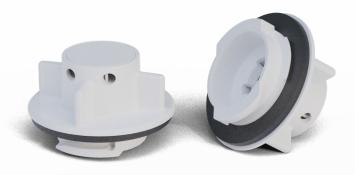

## Flame Arrested Battery Vent Cap

The Flow-Rite Controls Battery Vent Cap brings together simplicity, efficiency, and safety into a single practical and cost effective product. Twist the cap to install, then remove when watering is needed and you're ready to operate! This flame arrested vent cap restricts combustion transferring from outside the battery into the cells. Ensure the safety of your employees and assets with Flow-Rite!