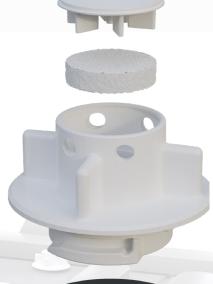

## Flame Arrested Battery Vent Cap

The Flow-Rite Controls Battery Vent Cap brings together simplicity, efficiency, and safety into a single practical and cost effective product. Twist the cap to install, then remove when watering is needed and you're ready to operate! This flame arrested vent cap restricts combustion transferring from outside the battery into the cells. Ensure the safety of your employees and assets with Flow-Rite!

- Industry certified flame and Spark testing by JBI Corporation
- Tested to SAE J1495 standards Meets California Code of Regulations Title 8, Section 5185
- Order ships within 24 hours of placement
- Low Profile design keeps the caps safe and out of the way
- Custom branding available