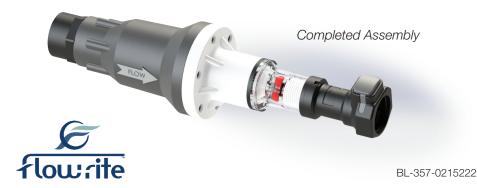

## Flow Indicator Assembly Instructions



**BA-FLW-60 only:** Wrap threads 3 times with a 6" length of .5" PTFE (Teflon style) tape prior to threading into flow indicator. Tape should be wrapped in a clockwise direction and should not overlap or cover the inlet of the coupler. Coupler should be hand tightened only.





## Flow Indicator Assembly Instructions



**BA-FLW-60 only:** Wrap threads 3 times with a 6" length of .5" PTFE (Teflon style) tape prior to threading into flow indicator. Tape should be wrapped in a clockwise direction and should not overlap or cover the inlet of the coupler. Coupler should be hand tightened only.





BL-357-021522