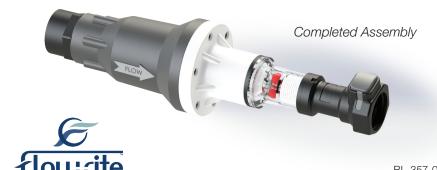

## Flow Indicator Assembly Instructions

**BA-FLW-60 only:** Wrap threads 3 times with a 6" length of .5" PTFE (Teflon style) tape prior to threading into flow indicator. Tape should be wrapped in a clockwise direction and should not overlap or cover the inlet of the coupler. Coupler should be hand tightened only.