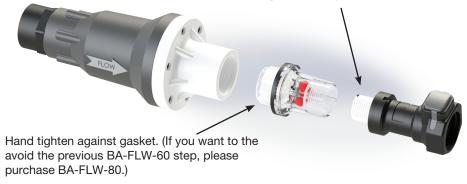

## Flow Indicator Assembly Instructions

**BA-FLW-60 only:** Wrap threads 3 times with a 6" length of .5" PTFE (Teflon style) tape prior to threading into flow indicator. Tape should be wrapped in a clockwise direction and should not overlap or cover the inlet of the coupler. Coupler should be hand tightened only.