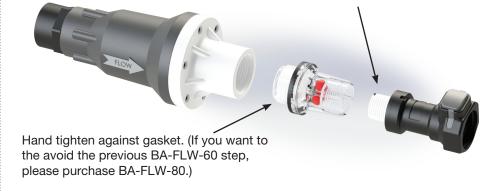

## Flow Indicator Assembly Instructions

**BA-FLW-60 only:** Wrap threads 3 times with a 6" length of .5" PTFE (Teflon style) tape prior to threading into flow indicator. Tape should be wrapped in a clockwise direction and should not overlap or cover the inlet of the coupler. Coupler should be hand tightened only.