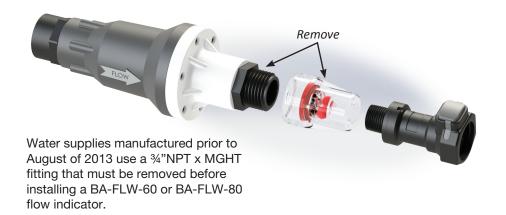

## Flow Indicator Assembly Instructions

**BA-FLW-60 only:** Wrap threads 3 times with a 6" length of .5" PTFE (Teflon style) tape prior to threading into flow indicator. Tape should be wrapped in a clockwise direction and should not overlap or cover the inlet of the coupler. Coupler should be hand tightened only.