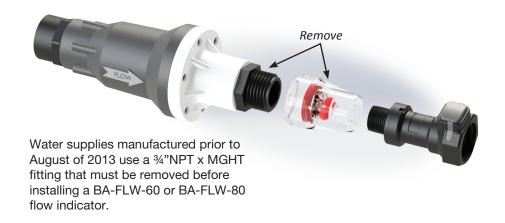

## Flow Indicator Assembly Instructions

**BA-FLW-60 only:** Wrap threads 3 times with a 6" length of .5" PTFE (Teflon style) tape prior to threading into flow indicator. Tape should be wrapped in a clockwise direction and should not overlap or cover the inlet of the coupler. Coupler should be hand tightened only.