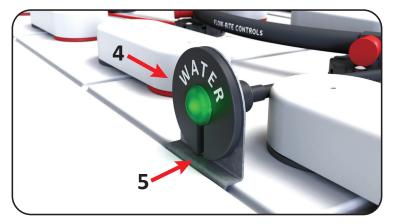

- 1. Clean the surface of the bracket with an alcohol wipe.
- 2. Feed the LED through the bracket as shown.
- 3. Slide the plate over the cable through the slot.

- 4. Remove the adhesive backing and secure the parts together as shown.
- 5. Slide bracket between the case and a cell in a safe and visible location.

Note: Do not place bracket on hose, tubing or side handles.