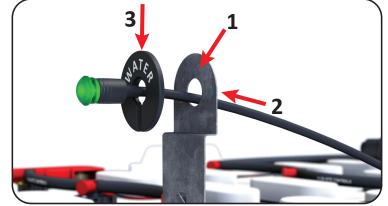

- 1. Clean the surface of the bracket with an alcohol wipe.
- 2. Feed the LED through the bracket as shown.
- 3. Slide the plate over the cable through the slot.

- 4. Remove the adhesive backing and secure the parts together as shown.
- 5. Slide bracket between the case and a cell in a safe and visible location.

Note: Do not place bracket on hose, tubing or side handles.