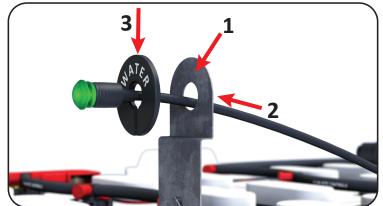

## ELITE

- 1. Clean the surface of the bracket with an alcohol wipe.
- 2. Feed the LED through the bracket as shown.
- 3. Slide the plate over the cable through the slot.

- 4. Remove the adhesive backing and secure the parts together as shown.
- 5. Slide bracket between the case and a cell in a safe and visible location.

Note: Do not place bracket on hose, tubing or side handles.

G