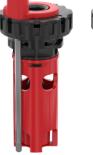

■ Probe wire length: 24"

■ LED wire length: 36"

| Sensor & Valve Only |             |
|---------------------|-------------|
| Valve Length        | Part Number |
| Black               | EA-020      |
| Orange              | EA-021      |
| Red                 | EA-022      |
| White               | EA-023      |
| Yellow*             | EA-006**    |

<sup>\*</sup> Pro-Fill valves (yellow) have integrated flame arresters for increased safety

Eagle

| Eagle Eye Elite D DP (Plug-In Version)** |                                                                                                       |
|------------------------------------------|-------------------------------------------------------------------------------------------------------|
| Part Number                              | Description                                                                                           |
| EA-013                                   | In-valve electrolyte level sensor and valve assembly for transmitting signal, with Deutsch connectors |