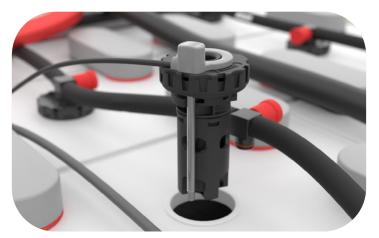

## Eagle Eye Elite IV (In-Valve)

Electrolyte Level Sensors for Industrial and Deep Cycle batteries

## **BENEFITS:**

- Sensor is integrated into the valve
- Handle on control module makes it easy to strap onto the battery
- Sealed lens protects the LED and electronics from impacts and acid migration
- Ring terminals are epoxy-sealed to wires to prevent corrosion
- Low current draw: 2mA 7mA
- Reverse polarity protected
- RoHS Compliant