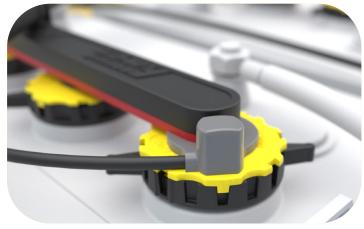

<sup>\*</sup> Pro-Fill valves (yellow) have integrated flame arresters for increased safety

Eagle

| Eagle Eye Elite D DP (Plug-In Version)** |                                                                                                       |
|------------------------------------------|-------------------------------------------------------------------------------------------------------|
| Part Number                              | Description                                                                                           |
| EA-013                                   | In-valve electrolyte level sensor and valve assembly for transmitting signal, with Deutsch connectors |