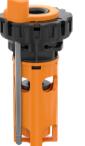

■ Probe wire length: 24"

■ LED wire length: 36"

| Sensor & Valve Only |             |
|---------------------|-------------|
| Valve Length        | Part Number |
| Black               | EA-020      |
| Orange              | EA-021      |
| Red                 | EA-022      |
| White               | EA-023      |
| Yellow*             | EA-006**    |