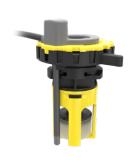

## Eagle Eye Elite IV (In-Valve)

Electrolyte Level Sensors for Industrial and Deep Cycle batteries

## **BENEFITS:**

- Sensor is integrated into the valve
- Handle on control module makes it easy to strap onto the battery
- Sealed lens protects the LED and electronics from impacts and acid migration
- Ring terminals are epoxy-sealed to wires to prevent corrosion
- Low current draw: 2mA 7mA
- Reverse polarity protected
- RoHS Compliant

Great for truck batteries that remain inside the vehicle & are not readily accessible

\* Not compatible with Trojan® Plus Series batteries.

Light can be mounted on the dash or the side of the battery case.