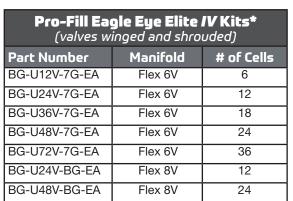

he valve
- Handle on control module makes it easy to strap onto the battery
- Sealed lens protects the LED and electronics from impacts and acid migration
- Ring terminals are epoxy-sealed to wires to prevent corrosion
- Low current draw: 2mA 7mA
- Reverse polarity protected
- RoHS Compliant

Great for truck batteries that remain inside the vehicle & are not readily accessible











\* Not compatible with Trojan® Plus Series batteries.

Light can be mounted on the dash or the side of the battery case.



## **SPECIFICATIONS**

■ Operating temperature range: 0°- 150° F

■ Operating voltage: 12 VDC - 48 VDC

■ Current draw: 2mA - 7mA

Power consumption range: 115mW at 48 VDC

■ Red power wire length: 36"

Black power wire length: 36"

■ Probe wire length: 24"

■ LED wire length: 36"





| Sensor & Valve Only |             |
|---------------------|-------------|
| Valve Length        | Part Number |
| Black               | EA-020      |
| Orange              | EA-021      |
| Red                 | EA-022      |
| White               | EA-023      |
| Yellow*             | EA-006**    |

<sup>\*</sup> Pro-Fill valves (yellow) have integrated flame arresters for increased safety

Eagle

| Eagle Eye Elite D DP (Plug-In Version)** |                                                                                                       |
|------------------------------------------|-------------------------------------------------------------------------------------------------------|
| Part Number                              | Description