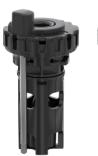

■ Probe wire length: 24"

■ LED wire length: 36"

| Sensor & Valve Only |             |
|---------------------|-------------|
| Valve Length        | Part Number |
| Black               | EA-020      |
| Orange              | EA-021      |
| Red                 | EA-022      |
| White               | EA-023      |
| Yellow*             | EA-006**    |