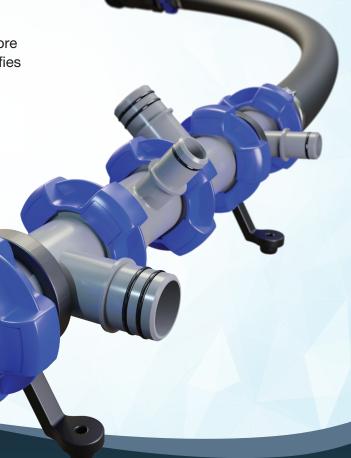

# Qwik-Lok® Modular Design

Patented quick-connect system is easier to assemble and disassemble, saving time & labor.

#### **Customized T-Fitting**

The custom T Qwik-Lok fitting, allows for endless possibilities. Connect multiple different drainage outlets to the manifold that will drain through your transom. The manifold eliminates excess thru-hulls in your boat design, creating a safer & sleeker boat.