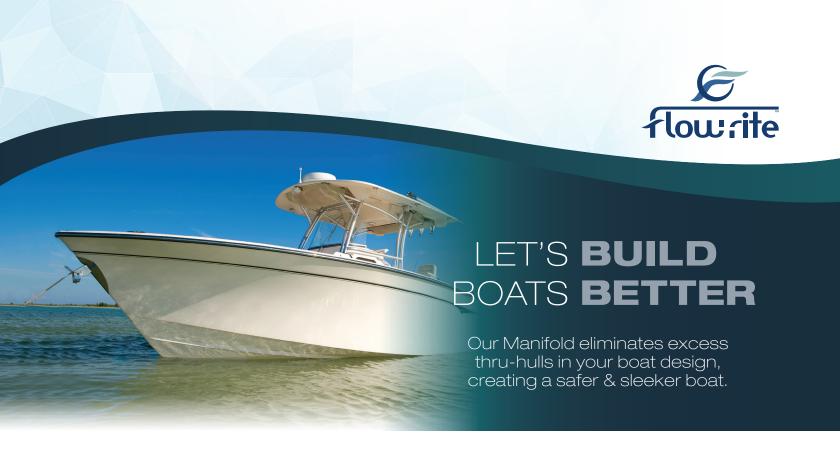

#### **Customized T-Fitting**

The custom T Qwik-Lok fitting, allows for endless possibilities. Connect multiple different drainage outlets to the manifold that will drain through your transom. The manifold eliminates excess thru-hulls in your boat design, creating a safer & sleeker boat.