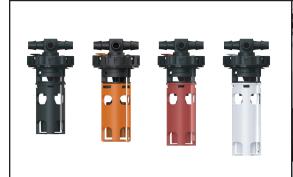

## Single-Point Battery Watering System

Your battery maintenance is faster, safer, and more reliable with Flow-Rite's single-point watering system! Millennium Evo is an engineered system with automatic shut-off valves and interconnecting tubing. Simply replace the existing vent caps with your new valves, then add the quick coupler. Once connected to a water supply, the water flows until each battery cell independently reaches the correct electrolyte level.

## Patented shut-off valves replace vent caps.

Acid-resistent tubing connects the valves.

Distributed by: