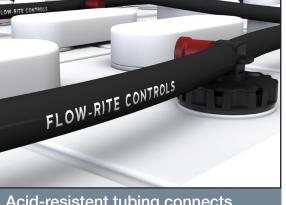

## Patented shut-off valves replace vent caps.

Acid-resistent tubing connects the valves.

Distributed by: