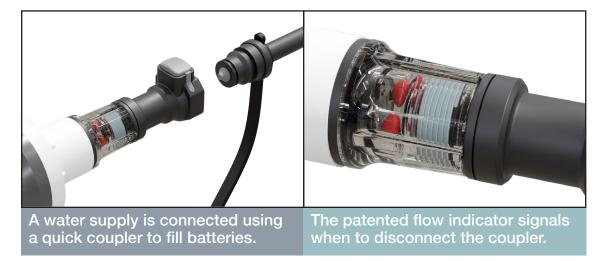

## Single-Point Battery Watering System

Your battery maintenance is faster, safer, and more reliable with Flow-Rite's single-point watering system! Millennium Evo is an engineered system with automatic shut-off valves and interconnecting tubing. Simply replace the existing vent caps with your new valves, then add the quick coupler. Once connected to a water supply, the water flows until each battery cell independently reaches the correct electrolyte level.

#### FASTER ·····

Snap-on / snap-off water supply connections and fast filling allow for you to fill each battery in less than 1 minute.

#### 

Fill batteries without opening vent ports. Avoid battery acid burns, ruined clothing, and noxious fumes.